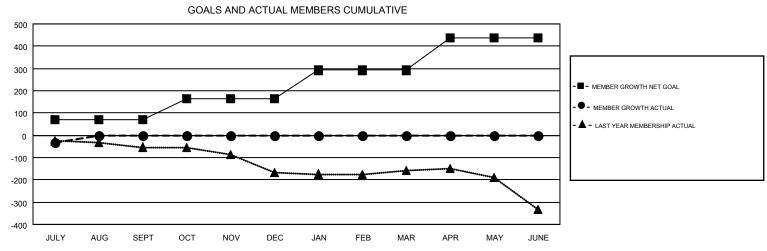

## GMT MONTHLY MEMBERSHIP PROGRESS REPORT

Results as of: 7/31/2019

Multiple District 33

**LOCATION: MASSACHUSETTS** 

| GMT: OPEN     |               |             |               |                                |                           |                         | GMT CA 1                                           |  |
|---------------|---------------|-------------|---------------|--------------------------------|---------------------------|-------------------------|----------------------------------------------------|--|
|               | Club          | os          |               | Members  RESULTS FOR 2019-2020 |                           |                         |                                                    |  |
|               | RESULTS FOI   | R 2019-2020 |               |                                |                           |                         |                                                    |  |
| QUARTER       | NEW CLUB GOAL | NEW CLUBS   | DROPPED CLUBS | QUARTER                        | MEMBER GROWTH NET<br>GOAL | MEMBER GROWTH<br>ACTUAL | DROPPED<br>MEMBERS ACTUAL<br>(including transfers) |  |
| JULY/AUG/SEPT | 0             | 0           | 1             | JULY/AUG/SEPT                  | 70                        | 33                      | 60                                                 |  |
| OCT/NOV/DEC   | 1             | 0           | 0             | OCT/NOV/DEC                    | 96                        | 0                       | 0                                                  |  |
| JAN/FEB/MAR   | 1             | 0           | 0             | JAN/FEB/MAR                    | 126                       | 0                       | 0                                                  |  |
| APR/MAY/JUNE  | 1             | 0           | 0             | APR/MAY/JUNE                   | 144                       | 0                       | 0                                                  |  |