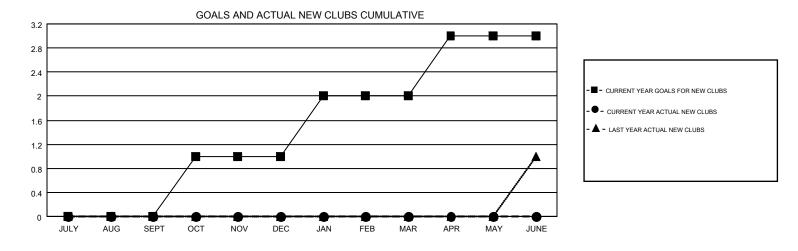

## GMT MONTHLY MEMBERSHIP PROGRESS REPORT

Results as of: 7/31/2019

Multiple District 33

**LOCATION: MASSACHUSETTS** 

| GMT: OPEN     |               |             |               |                                |                           |                         | GMT CA 1                                           |  |
|---------------|---------------|-------------|---------------|--------------------------------|---------------------------|-------------------------|----------------------------------------------------|--|
|               | Club          | os          |               | Members  RESULTS FOR 2019-2020 |                           |                         |                                                    |  |
|               | RESULTS FOI   | R 2019-2020 |               |                                |                           |                         |                                                    |  |
| QUARTER       | NEW CLUB GOAL | NEW CLUBS   | DROPPED CLUBS | QUARTER                        | MEMBER GROWTH NET<br>GOAL | MEMBER GROWTH<br>ACTUAL | DROPPED<br>MEMBERS ACTUAL<br>(including transfers) |  |
| JULY/AUG/SEPT | 0             | 0           | 1             | JULY/AUG/SEPT                  | 70                        | 33                      | 60                                                 |  |
| OCT/NOV/DEC   | 1             | 0           | 0             | OCT/NOV/DEC                    | 96                        | 0                       | 0                                                  |  |
| JAN/FEB/MAR   | 1             | 0           | 0             | JAN/FEB/MAR                    | 126                       | 0                       | 0                                                  |  |
| APR/MAY/JUNE  | 1             | 0           | 0             | APR/MAY/JUNE                   | 144                       | 0                       | 0                                                  |  |